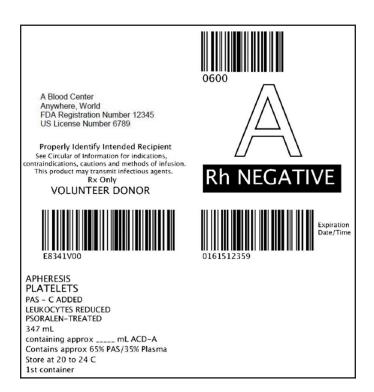

## Sample Labels: Platelets in PAS-C

Below are two examples of product labels created by a blood center for platelets treated with the INTERCEPT Blood System for Platelets Pathogen Reduction System (psoralen treated platelets).

• In order to validate your psoralen treated ISBT code build in your blood bank computer system, please request actual labels from your blood supplier if you are not able to print the new product labels from your hospital blood bank computer system.

## Apheresis in Platelet Additive Solution (PAS-C)

E8340 Apheresis PLATELETS | ACD-A>PAS-C/XX/20-24C | ResLeu:<5E6 | Psoralen-treated

E8341 Apheresis PLATELETS | ACD-A>PAS-C/XX/20-24C | ResLeu: <5E6 | 1st container | Psoralen-treated