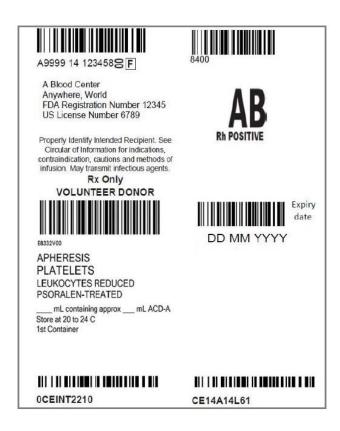

## Sample Labels: Platelets in Plasma

Below are two examples of product labels created by a blood center for platelets treated with the INTERCEPT Blood System for Platelets Pathogen Reduction System (psoralen treated platelets).

 In order to validate your psoralen treated ISBT code build in your blood bank computer system, please request actual labels from your blood supplier if you are not able to print the new product labels from your hospital blood bank computer system.

## Apheresis in 100% Plasma

E8331 Apheresis PLATELETS | ACD-A/XX/20-24C | ResLeu:<5E6 | Psoralen-treated

E8332 Apheresis PLATELETS | ACD-A/XX/20-24C | ResLeu: <5E6 | 1st container | Psoralen-treated

E8333 Apheresis PLATELETS | ACD-A/XX/20-24C | ResLeu: <5E6 | 2nd container | Psoralen-treated