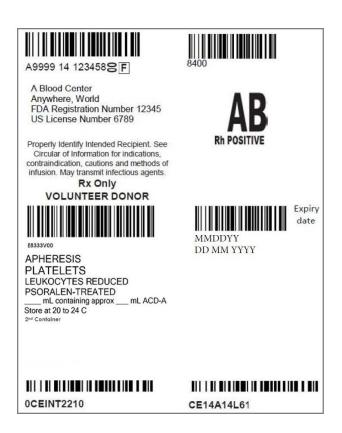

## Sample Labels: Platelets in Plasma

Below are two examples of product labels created by a blood center for platelets treated with the INTERCEPT Blood System for Platelets Pathogen Reduction System (psoralen treated platelets).

 In order to validate your psoralen treated ISBT code build in your blood bank computer system, please request actual labels from your blood supplier if you are not able to print the new product labels from your hospital blood bank computer system.

## Apheresis in 100% Plasma

E8331 Apheresis PLATELETS | ACD-A/XX/20-24C | ResLeu:<5E6 | Psoralen-treated

E8332 Apheresis PLATELETS | ACD-A/XX/20-24C | ResLeu: <5E6 | 1st container | Psoralen-treated

E8333 Apheresis PLATELETS | ACD-A/XX/20-24C | ResLeu: <5E6 | 2nd container | Psoralen-treated