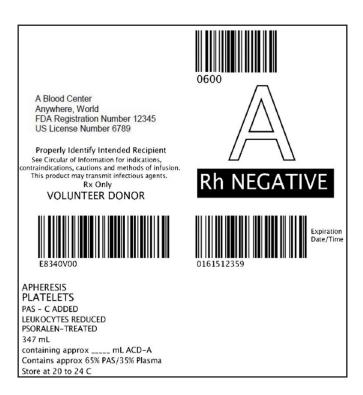

## Sample Labels: Platelets in PAS-C

Below are two examples of product labels created by a blood center for platelets treated with the INTERCEPT Blood System for Platelets Pathogen Reduction System (psoralen treated platelets).

• In order to validate your psoralen treated ISBT code build in your blood bank computer system, please request actual labels from your blood supplier if you are not able to print the new product labels from your hospital blood bank computer system.

## Apheresis in Platelet Additive Solution (PAS-C)

E8340 Apheresis PLATELETS | ACD-A>PAS-C/XX/20-24C | ResLeu:<5E6 | Psoralen-treated

E8341 Apheresis PLATELETS | ACD-A>PAS-C/XX/20-24C | ResLeu: <5E6 | 1st container | Psoralen-treated